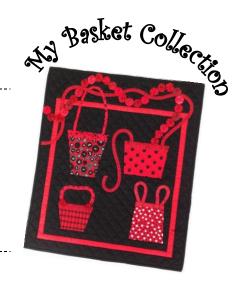

→ OR make the "¼ Quilt" layout. You can make just one quadrant 21" x 24".

... THIS VIEW is quadrant "A" ... with a few handle changes

## You will need:

- 1 yd . . . . . Background and borders
- 4 different 7" squares . . . Baskets (bring extra if you have it for more possibilities)
- 4 different 10" squares. . . Trim and handles
- 1 Fat Quarter . . . . Long handles
- 1/3 yd . . . . . Binding
- 1 yd . . . . . Backing do not bring to class
- 27 @ 3 ½" sq . . . . . YO-YO's (scraps to match)