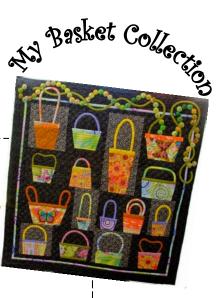

## My Basket Collection 421/2" x 441/2"

This pattern has 16 baskets separated into four quadrants, A, B, C, & D.

## Fabric requirements for the whole quilt are:

- 8 10 fat quarters, or ¼ yards, or mix of or, fat eights. <u>Baskets and handles</u>.
  - The green stripe handle needs to be a fat quarter or larger, it will be cut on the bia
- 2 yds . . . . . <u>Background</u> and <u>borders</u>. . . . <u>If you are, using 2 different backgrounds</u>, as in the sample, you will need ½ yd of (flowers) and 1¾ yds (mini dot).
- 1/4 yd . . . . . narrow contrasting border (use something similar or one of the same prints)
- ½ Yd . . . . Binding (this does not have to match the border, that is a personal choice)
- 1 1/4 yds. . . . Backing do not bring to class
- **50** x 50 . . . . <u>Batting</u> do not bring to class
- ½ yd . . . . Yo-Yo's assorted Greens (about 3 ¼" square)